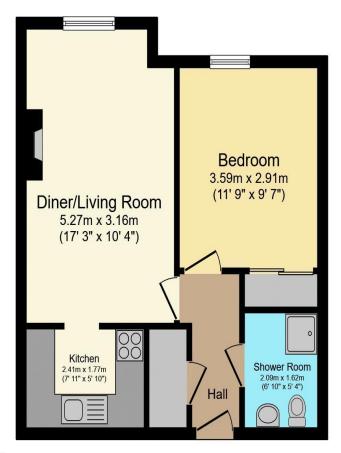

## Visit us at retirementhomesearch.co.uk

Total floor area 41.3 m² (444 sq.ft.) approx

This floor plan is for illustrative purposes only. It is not drawn to scale. Any measurements, floor areas (including any total floor area), openings and orientation are approximate. No details are guaranteed, they cannot be relied upon for any purpose and they do not form part of any agreement. No liability is taken for any error, omission or misstatement. A party must rely upon its own inspection(s). Powered by www.focalagent.com