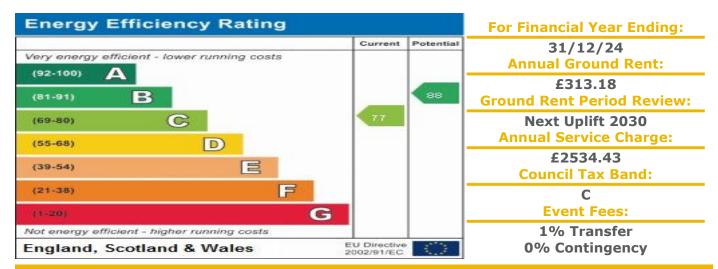

## **Property Description:**

A ONE BEDROOM RETIREMENT APARTMENT SITUATED ON THE SECOND FLOOR, Cromwell Lodge was constructed by Cromwell Developments and comprises 70 properties arranged over 3 floors served by stairs and a lift. Situated in well maintained gardens with local shops opposite and on the main Bus Route to surrounding Towns and Railway Station. The Visiting Development Manager can be contacted from various points within each property in the case of an emergency. For periods when the Visiting Development Manager is off duty there is a 24 hour Appello emergency call system. Each property comprises an entrance hall, lounge, kitchen, one or two bedrooms and bathroom. It is a condition of purchase that residents be over the age of 65 for males and 60 for females. Please speak to our Property Consultant if you require information regarding event fees that may apply to this property.